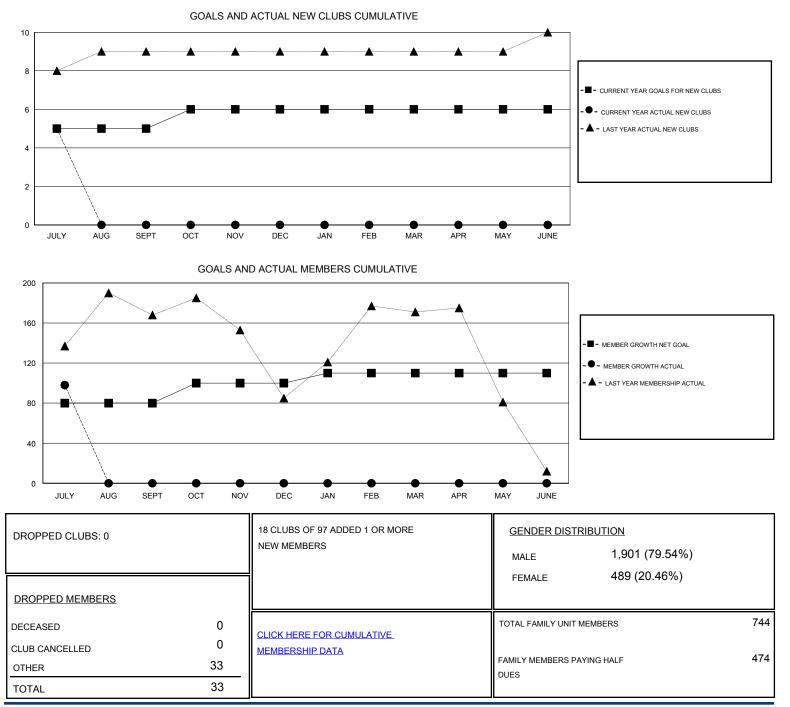

## District 315B2

Results as of: 7/31/2019

| GMT:                           | LOCATION REP OF BANGLADESH |   |   |                                  |    |     | GMT CA |
|--------------------------------|----------------------------|---|---|----------------------------------|----|-----|--------|
| Clubs<br>RESULTS FOR 2019-2020 |                            |   |   | Members<br>RESULTS FOR 2019-2020 |    |     |        |
|                                |                            |   |   |                                  |    |     |        |
| JULY/AUG/SEPT                  | 5                          | 5 | 0 | JULY/AUG/SEPT                    | 80 | 135 | 33     |
| OCT/NOV/DEC                    | 1                          | 0 | 0 | OCT/NOV/DEC                      | 20 | 0   | 0      |
| JAN/FEB/MAR                    | 0                          | 0 | 0 | JAN/FEB/MAR                      | 10 | 0   | 0      |
| APR/MAY/JUNE                   | 0                          | 0 | 0 | APR/MAY/JUNE                     | 0  | 0   | 0      |